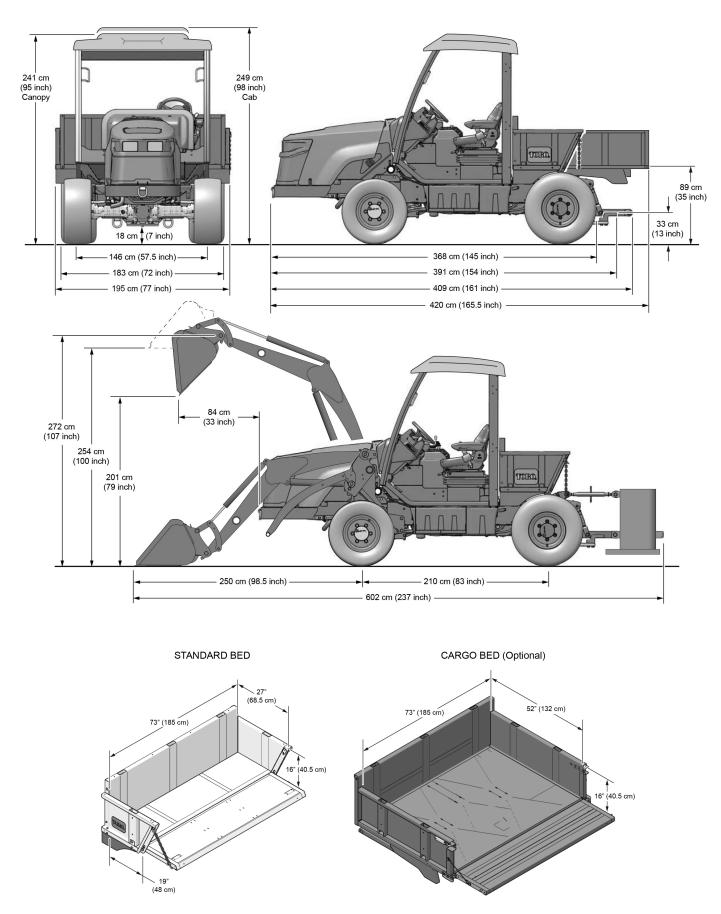

## **Outcross' 9060 Specifications'**

|                                            | OUTCROSS 9060                                                                                                                                                                                                                                                                                                           | OUTCROSS 9060                                          | OUTCROSS 9060                                                | OUTCROSS 9060 W/                                              |
|--------------------------------------------|-------------------------------------------------------------------------------------------------------------------------------------------------------------------------------------------------------------------------------------------------------------------------------------------------------------------------|--------------------------------------------------------|--------------------------------------------------------------|---------------------------------------------------------------|
|                                            | MODEL 07511<br>Yanmar® 4-cylinder, direct injection, turl                                                                                                                                                                                                                                                               | W/ CAB<br>bo-charged, liguid-cooled diesel. Power: 59. | W/ LOADER ARMS<br>8 hp (44.6 kW) gross, @ 3000 rpm. Displace | LOADER ARMS & CAB<br>ement: 127.6 cu. in. (2.1 L) EPA Tier IV |
| ENGINE                                     | Final Compliant.                                                                                                                                                                                                                                                                                                        |                                                        |                                                              |                                                               |
| CAPACITIES                                 | Fuel: 14 gallons (53 L) Engine oil with filter: 6.1 quarts (5.8 L)                                                                                                                                                                                                                                                      |                                                        |                                                              |                                                               |
| ELECTRICAL SYSTEM                          | 12-volt system. Battery: 690 CCA. Alternator: 80 amp.                                                                                                                                                                                                                                                                   |                                                        |                                                              |                                                               |
| TRACTION DRIVE                             | 2-speed hydrostatic                                                                                                                                                                                                                                                                                                     |                                                        |                                                              |                                                               |
| PTO                                        | Rear independent mechanical up to 540 rpm. Power: 51 hp (38 kW)                                                                                                                                                                                                                                                         |                                                        |                                                              |                                                               |
| INSTRUMENTATION                            | InfoCenter <sup>TM</sup> . Onboard LCD displays for attachment parameter setup and to show gauges, alerts/faults, service reminders, electrical system diagnostics. Indicates fuel level, coolant temp, intake temperature, low oil pressure, alternator, engine hours, engine rpm, hydraulic oil temperature, voltage. |                                                        |                                                              |                                                               |
| GROUND SPEED/ CLEARANCE                    | Forward: 21 mph (33.8 km/h)   Reverse: 20 mph (32.2 km/h)   Ground Clearance: 8" (203 mm)                                                                                                                                                                                                                               |                                                        |                                                              |                                                               |
| HYDRAULICS                                 | Open center with total capacity of 20 gpm (75.7 lpm)                                                                                                                                                                                                                                                                    |                                                        |                                                              |                                                               |
| AUX / REMOTE                               | 12 gpm @ 3000 psi. Standard: 1 remote. Optional: additional hydraulic remotes                                                                                                                                                                                                                                           |                                                        |                                                              |                                                               |
| LENGTH                                     | Front Bumper to 3-point                                                                                                                                                                                                                                                                                                 | t Linkage: 161" (409 cm)                               | Mounting Plate to Counter Weight End: 202.5" (514 cm)        |                                                               |
| WIDTH                                      | <b>With Bed</b> – 77" (195 cm)                                                                                                                                                                                                                                                                                          |                                                        |                                                              |                                                               |
| HEIGHT                                     | 95" (241 cm)                                                                                                                                                                                                                                                                                                            | 98" (249 cm)                                           | 95" (241 cm)                                                 | 98" (249 cm)                                                  |
| WEIGHT                                     | 5,160 lbs. (2,340 kg)                                                                                                                                                                                                                                                                                                   | 5,820 lbs (2,640 kg)                                   | 5,910 lbs (2,680 kg)**                                       | 6,570 lbs (2,980 kg)**                                        |
| TURNING RADIUS                             | 57" (145 cm)                                                                                                                                                                                                                                                                                                            |                                                        |                                                              |                                                               |
| OUTSIDE TURNING DIAMETER                   | 300" (762 cm)                                                                                                                                                                                                                                                                                                           |                                                        |                                                              |                                                               |
| WHEELBASE                                  | 83" (211 cm)                                                                                                                                                                                                                                                                                                            |                                                        |                                                              |                                                               |
| TIRES                                      | Standard: Front: 29.5 x 12 Rear: 32 x 16 Aggressive: Front: 29.5 x 12 Rear: 32 x 12                                                                                                                                                                                                                                     |                                                        |                                                              |                                                               |
| TRACK WIDTH                                | 57.5" (146 cm)                                                                                                                                                                                                                                                                                                          |                                                        |                                                              |                                                               |
| <b>3-POINT HITCH</b>                       | Category 2 Lift capacity at 24" (61 cm) Lift Point: 2,500 lbs. (1,134 kg)                                                                                                                                                                                                                                               |                                                        |                                                              |                                                               |
| WARRANTY / CERTIFICATION                   | Two-year limited warranty. Refer to operators manual for further details. Certified to meet SAE J2194                                                                                                                                                                                                                   |                                                        |                                                              |                                                               |
|                                            | BED DIMENSIONS – SEE DIAGRAM PAGE 3                                                                                                                                                                                                                                                                                     |                                                        |                                                              |                                                               |
|                                            | Standa                                                                                                                                                                                                                                                                                                                  | ard Bed                                                | Cargo Bed                                                    |                                                               |
| CAPACITY                                   | 1,000 lbs. (453.6 kg)                                                                                                                                                                                                                                                                                                   |                                                        | 4,500 lbs. (2,041 kg)                                        |                                                               |
| LENGTH                                     | 27" (68.6 cm)                                                                                                                                                                                                                                                                                                           |                                                        | 52" (132 cm)                                                 |                                                               |
| WIDTH, HEIGHT &<br>Load Height (Inside)    | Width: 73" (185 cm) Height: 16" (40.6 cm) Load Height: 38" (97 cm)                                                                                                                                                                                                                                                      |                                                        |                                                              |                                                               |
| VOLUME                                     | 0.77 cubic yards (                                                                                                                                                                                                                                                                                                      | 0.59 cubic meters)                                     | 1.3 cubic yards (C                                           | ).99 cubic meters)                                            |
|                                            | FRONT LOADER                                                                                                                                                                                                                                                                                                            |                                                        |                                                              |                                                               |
| LIFT CAPACITY &<br>Lift Height (Pivot Pin) | Lift capacity: 2,200 lbs. (998 kg) Lift height: 107" (272 cm)                                                                                                                                                                                                                                                           |                                                        |                                                              |                                                               |
| REACH AT MAX LIFT HEIGHT                   | 33" (84 cm)                                                                                                                                                                                                                                                                                                             |                                                        |                                                              |                                                               |
| MAXIMUM DUMP ANGLE                         | 70.5 degrees                                                                                                                                                                                                                                                                                                            |                                                        |                                                              |                                                               |
| REACH OF ATTACHMENT<br>On ground           | 98.6" (250 cm)                                                                                                                                                                                                                                                                                                          |                                                        |                                                              |                                                               |
| MAXIMUM ROLLBACK ANGLE                     | 34.8 degrees                                                                                                                                                                                                                                                                                                            |                                                        |                                                              |                                                               |
| DIGGING DEPTH                              | 7.5" (19 cm) – when bucket is level                                                                                                                                                                                                                                                                                     |                                                        |                                                              |                                                               |
| <b>OVERALL HEIGHT</b>                      | 53.5" (136 cm) – in carry position                                                                                                                                                                                                                                                                                      |                                                        |                                                              |                                                               |
| SQUARE BUCKET WIDTH /<br>Struck capacity   | 73" (185 cm) / 0.45 cubic yards (0.34 cubic meters)                                                                                                                                                                                                                                                                     |                                                        |                                                              |                                                               |

## Outcross<sup>®</sup> 9060 Dimesions<sup>®</sup>

\*Specifications and design subject to change without notice. Products depicted in this literature are for demonstration purposes only. Actual products offered for sale may vary in design, required attachments and safety features. Consult your local Toro Distributor. Refer to Operator's Manual for further information and instructions.